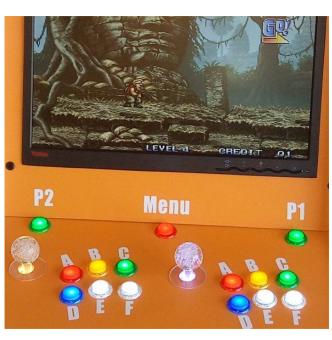

## Supplied with 1299 working games

This MAME (Multiple Arcade Machine Emulator) cabinet is brand new, fully assembled Up and Running to play your favorite classic games Faster than Ever Without Breaking the Bank! The **1299 N1** is our entry level retro style head-to-head arcade "Bartop" inspired arcade cabinet created to make your classic arcade set up easier and more affordable than ever. A beautiful tabletop centerpiece of classic gaming highlights the vintage aesthetic of the traditional classic arcade we all know and love. We have designed this mini arcade machine around the industry standard JAMMA interface featuring an included 19" monitor and a 1299 JAMMA board.

**Our Furniture based Electronic gaming product Features** 

- Hand made in North Carolina with pride. Furniture capital of the world!
- Sturdy wood construction, 29" Tall by 21" Wide and 21" deep to fit on top of any countertop or modified barstools
- Lifetime warranty on workmanship with availability of parts and service through www.NCPCS.com
- Includes 1299 arcade games some 2 Player all setup and Pre-Wired Controls (Preconfigured to JAMMA)
- Lighted color glowing joysticks with all 15 control buttons lighted
- Preconfigured wired control panel setup to the popular JAMMA standard
- Custom color Formica laminated sides, top, lid, control panel and monitor frame for maximum cabinet durability on play surfaces
- Banner decal set with 1" white control panel button placards
- Open cabinet access from control panel or back for additional Mods or to swap JAMMA boards (Upgrade)
- Adjustable Volume with 2 built in speakers
- Includes a 19" Flat Screen Monitor with a 16:9 Ratio for the Option of Modern HD Games and Future Game Console Additions
- LED Adjustable Color and Flashing Backlit Marquee Header Board with Remote
- Fan cooled 200 watt ATX switching power supply
- JAMMA board installed 1299 games Pandora 5S version 3-12-2018