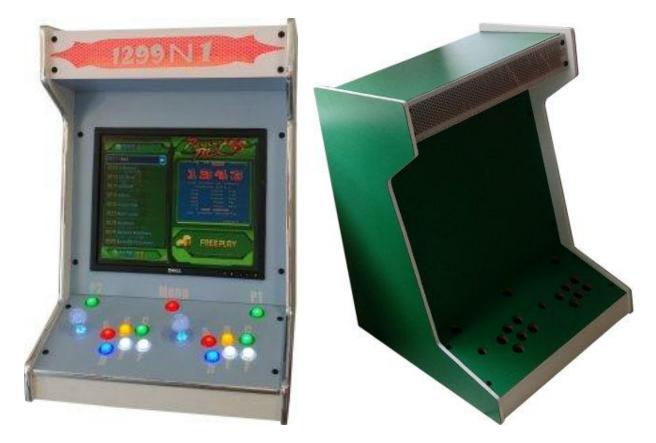

## Supplied with 1299 working games

This MAME (Multiple Arcade Machine Emulator) cabinet is brand new, fully assembled Up and Running to play your favorite classic games Faster than Ever Without Breaking the Bank! The **1299 N1** is our entry level retro style head-to-head arcade "Bartop" inspired arcade cabinet created to make your classic arcade set up easier and more affordable than ever. A beautiful tabletop centerpiece of classic gaming highlights the vintage aesthetic of the traditional classic arcade we all know and love. We have designed this mini arcade machine around the industry standard JAMMA interface featuring an included 19" monitor and a 1299 JAMMA board.

**Our Furniture based Electronic gaming product Features** 

- Hand made in North Carolina with pride. Furniture capital of the world!
- Sturdy wood construction, 29" Tall by 21" Wide and 21" deep to fit on top of any countertop or modified barstools
- Lifetime warranty on workmanship with availability of parts and service through www.NCPCS.com
- Includes 1299 arcade games some 2 Player all setup and Pre-Wired Controls (Preconfigured to JAMMA)
- Lighted color glowing joysticks with all 15 control buttons lighted
- Preconfigured wired control panel setup to the popular JAMMA standard
- Custom color Formica laminated sides, top, lid, control panel and monitor frame for maximum cabinet durability on play surfaces
- Banner decal set with 1" white control panel button placards
- Open cabinet access from control panel or back for additional Mods or to swap JAMMA boards (Upgrade)
- Adjustable Volume with 2 built in speakers
- Includes a 19" Flat Screen Monitor with a 16:9 Ratio for the Option of Modern HD Games and Future Game Console Additions
- LED Adjustable Color and Flashing Backlit Marquee Header Board with Remote
- Fan cooled 200 watt ATX switching power supply
- JAMMA board installed 1299 games Pandora 5S version 3-12-2018

Choose from a variety of colors. The NCPCS 1299 N1 custom is our furniture quality 2 player MAME cabinet. with an installed JAMMA card containing 1299 games. Please allow a 2 week lead time for orders of 5 or more. On Sale now for \$629. Each (USD); We can ship anywhere in the Continental United States and select territories of Canada. We typically ship UPS ground to help you avoid expensive freight fees.