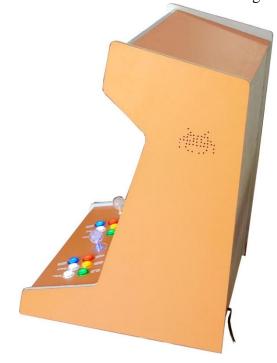

## Supplied with 1299 working games

This MAME (Multiple Arcade Machine Emulator) cabinet is brand new, fully assembled Up and Running to play your favorite classic games Faster than Ever Without Breaking the Bank! The **1299 N1** is our entry level retro style head-to-head arcade "Bartop" inspired arcade cabinet created to make your classic arcade set up easier and more affordable than ever. A beautiful tabletop centerpiece of classic gaming highlights the vintage aesthetic of the traditional classic arcade we all know and love. We have designed this mini arcade machine around the industry standard JAMMA interface featuring an included 19" monitor and a 1299 JAMMA board.

**Our Furniture based Electronic gaming product Features** 

- Hand made in North Carolina with pride. Furniture capital of the world!
- Sturdy wood construction, 29" Tall by 21" Wide and 21" deep to fit on top of any countertop or modified barstools
- Lifetime warranty on workmanship with availability of parts and service through www.NCPCS.com
- Includes 1299 arcade games some 2 Player all setup and Pre-Wired Controls (Preconfigured to JAMMA)
- Lighted color glowing joysticks with all 15 control buttons lighted
- Preconfigured wired control panel setup to the popular JAMMA standard
- Custom color Formica laminated sides, top, lid, control panel and monitor frame for maximum cabinet durability on play surfaces
- Banner decal set with 1" white control panel button placards
- Open cabinet access from control panel or back for additional Mods or to swap JAMMA boards (Upgrade)
- Adjustable Volume with 2 built in speakers
- Includes a 19" Flat Screen Monitor with a 16:9 Ratio for the Option of Modern HD Games and Future Game Console Additions
- LED Adjustable Color and Flashing Backlit Marquee Header Board with Remote
- Fan cooled 200 watt ATX switching power supply
- JAMMA board installed 1299 games Pandora 5S version 3-12-2018