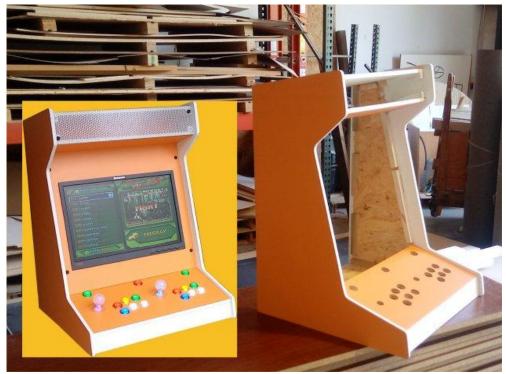

## Supplied with 1299 working games

This MAME (Multiple Arcade Machine Emulator) cabinet is brand new, fully assembled Up and Running to play your favorite classic games Faster than Ever Without Breaking the Bank! The **1299 N1** is our entry level retro style head-to-head arcade "Bartop" inspired arcade cabinet created to make your classic arcade set up easier and more affordable than ever. A beautiful tabletop centerpiece of classic gaming highlights the vintage aesthetic of the traditional classic arcade we all know and love. We have designed this mini arcade machine around the industry standard JAMMA interface featuring an included 19" monitor and a 1299 JAMMA board.

**Our Furniture based Electronic gaming product Features** 

- Hand made in North Carolina with pride. Furniture capital of the world!
- Sturdy wood construction, 29" Tall by 21" Wide and 21" deep to fit on top of any countertop or modified barstools
- Lifetime warranty on workmanship with availability of parts and service through www.NCPCS.com
- Includes 1299 arcade games some 2 Player all setup and Pre-Wired Controls (Preconfigured to JAMMA)
- Lighted color glowing joysticks with all 15 control buttons lighted
- Preconfigured wired control panel setup to the popular JAMMA standard
- Custom color Formica laminated sides, top, lid, control panel and monitor frame for maximum cabinet durability on play surfaces
- Banner decal set with 1" white control panel button placards
- Open cabinet access from control panel or back for additional Mods or to swap JAMMA boards (Upgrade)
- Adjustable Volume with 2 built in speakers
- Includes a 19" Flat Screen Monitor with a 16:9 Ratio for the Option of Modern HD Games and Future Game Console Additions
- LED Adjustable Color and Flashing Backlit Marquee Header Board with Remote
- Fan cooled 200 watt ATX switching power supply
- JAMMA board installed 1299 games Pandora 5S version 3-12-2018